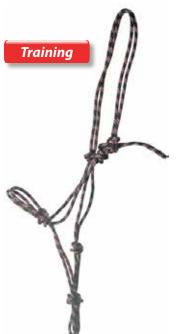

|
| Tie-Dye (Nylon)   | REPRESENTATION OF THE PERSON O |



#### SB60607

• 1/4" (6mm) rope halter made from stiff poly rope, fiador knot. Great for natural training. Headstrap tip (optional). Sizes: S, M, L



#### SB60607B

• 1/4" (6mm) rope halter with two extra knots on nose, fiador knot. Great for natural training. Headstrap tip (optional). Sizes: S, M, L



#### SB60615

• 3/8" (10mm) rope halter, Fiador knot, Brass Headstrap tip (optional).



SB60402 Halter

## **ROPE HALTERS**





Halter/Lead Set



SB60601
• 3/8" (10mm) Tie-Dye rope halter, Fiador knot, Brass headstrap tip (optional). Matching Lead Available.

SB62389

• 1/4" (6mm) rope halter features double crown and 4-knot nose band, all made from stiff poly rope, with fiador knot. Standard Sizes: Small, Average, Large (others by request) Note: 2-knot (nose) halter and other rope di