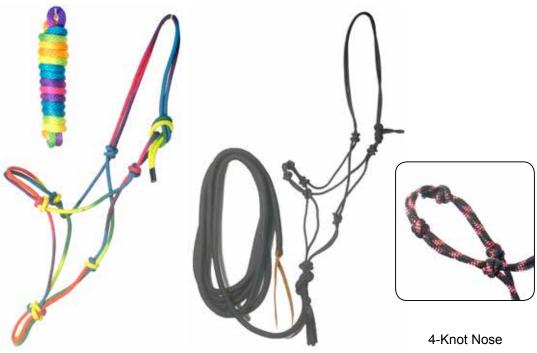

|
| Tie-Dye (Nylon)   | REPRESENTATION OF THE PERSON O |



#### SB60607

• 1/4" (6mm) rope halter made from stiff poly rope, fiador knot. Great for natural training. Headstrap tip (optional). Sizes: S, M, L



#### SB60607B

• 1/4" (6mm) rope halter with two extra knots on nose, fiador knot. Great for natural training. Headstrap tip (optional). Sizes: S, M, L



#### SB60615

• 3/8" (10mm) rope halter, Fiador knot, Brass Headstrap tip (optional).



SB60402 Halter

## **ROPE HALTERS**





Halter/Lead Set



SB60601
• 3/8" (10mm) Tie-Dye rope halter, Fiador knot, Brass headstrap tip (optional). Matching Lead Available.

SB62389

• 1/4" (6mm) rope halter features double crown and 4-knot nose band, all made from stiff poly rope, with fiador knot. Standard Sizes: Small, Average, Large (others by request) Note: 2-knot (nose) halter and other rope diameters available.





**SB62213**: Hardware Can Be Permanently Attached or Replaceable Loop Design