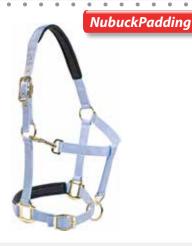

|
| Navy/Light Brown       |        |
| Navy Blue/White        |        |
| Hunter/Navy Blue       |        |
| Hunter/White           |        |
| Burgundy/Hunter        | -      |
| Camel/Beige            |        |

#### Contact: sales@sinoblue.com

Halter Sizes: Suckling, Foal, Weanling, Mini (S, M, L), Yearling, Colt, Pony, Small, Cob, Arabian, Horse (Med), Large, XL, Draft. We can manufacture to customer specified sizing. Webbing Colors: Also on Pages 6-7

## **HALTERS**

PU Waffle Foam **Excellent Padding** and Durability



SB60192 Felt

 BP zinc hardware, nylon webbing, Rolled throat with snap, Adjustable nose, Felt padding on nose and crown.



SB60103A

 Strong PP webbing halter with soft yet strong PU waffle foam padding on crown and nose. Comes in all sizes.



SB60105



SB60105

 Stitched PU waffle padding on crown and nose, BP hardware, Flat throat with bolt snap, grommets, adjustable nose. Matching lead available.



SB60127 Nubuck

 Stitched synthetic Nubuck padding on crown and nose, BP hardware, Flat throat with snap, grommets, Adjustable nose.



SB60156

Two-color poly webbing, Brass plated hardware, Flat throat w/snap, Colors: Black with Forest Green, Purple, Red, Burgundy,



SB60102

 BP zinc hardware, Nylon webbing, Rolled throat with spring snap, Adjustable nose, Grommet buckle holes.



SB60103

 BP zinc hardware, Nylon webbing, Rolled throat with spring snap, Grommet buckle holes.



SB60301

 BP or NP zinc hardware, Nylon or Poly webbing, Flat throat, Strong and reliable.



SB60170

 BP hardware, Thick nylon webbing, Rolled throat with r