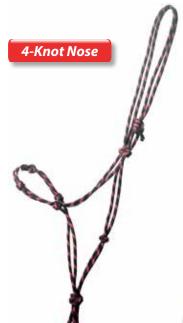

|
| Tie-Dye (Nylon)   | REPRESENTATION OF THE PERSON O |



#### SB60607

• 1/4" (6mm) rope halter made from stiff poly rope, fiador knot. Great for natural training. Headstrap tip (optional). Sizes: S, M, L



#### SB60607B

• 1/4" (6mm) rope halter with two extra knots on nose, fiador knot. Great for natural training. Headstrap tip (optional). Sizes: S, M, L



#### SB60615

• 3/8" (10mm) rope halter, Fiador knot, Brass Headstrap tip (optional).



SB60402 Halter

## **ROPE HALTERS**





Halter/Lead Set



SB60601
• 3/8" (10mm) Tie-Dye rope halter, Fiador knot, Brass headstrap tip (optional). Matching Lead Available.

SB62389

• 1/4" (6mm) rope halter features double crown and 4-knot nose band, all made from stiff poly rope, with fiador knot. Standard Sizes: Small, Average, Large (others by request) Note: 2-knot (nose) halter and other rope diameters available.





**SB62213**: Hardware Can Be Permanently Attached or Replaceable Loop Design