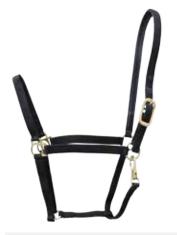

rass plated hardware, 3/4" nylon webbing, throat snap, adjustable nose. Sizes: Foal, Weanling, Pony, Mini (S,M,L) and more.



SB60105 Weanling

Brass plated hardware,
3/4" PP webbing, stitched
PU padding, throat snap, adjustable nose. Sizes: Foal, Weanling, Pony, Mini (S,M,L)



SB60148 Mini

Brass plated hardware, 3/4" PP webbing, rolled throat, Grommet buckle holes. Sizes: Foal, Weanling, Pony, Mini (S,M,L) and more.



SB60112 Mini

Brass plated hardware 3/4" poly webbing, rolled throat, Grommet buckle holes. Sizes: Foal, Weanling, Pony, Mini (S,M,L) and more.

## **HALTERS**



SB60197 Racing Caveson with color overlay.

SB60195

 Racing Bridle. Nylon webbing with color overlay.



SB60202 Matching reins with rubber grips for racing bridle set.



SB60204 Racing bridle set including



SB60281 3/4" webbing training halter with throat snap with solid brass hardware. Size: S, M, L



SB60205

3/4" webbing grooming halter with adjustable nose and crown. Sizes: Horse, Pony

## SB62607

 Buxton Martingale. Strong 3/4" nylon webbing. Slide adjustments. Durable and lightweight with a great fit. Choice of solid brass, BP or NP zinc snaps. All



SB62005

Strong webbing with snaps.

SB62005

SB62003

snaps.



SB62003



SB61109



SB61109

SB60167

 Training surcingle with PU waffle foam padding. Heavy duty webbing and hardware. Multiple rings offer versatility. Easy to clean, just hose off and dry. Sizes: Small, Medium, Large. Color: Black.

• Training caveson is made with 1" (2.5cm) webbing and PU waffle foam padded nose

and forehead. Sizes: Small,

Medium, Large. Color: Bl