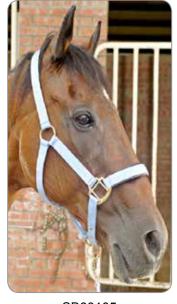

|        |
| Navy/Light Brown       |        |
| Navy Blue/White        |        |
| Hunter/Navy Blue       |        |
| Hunter/White           |        |
| Burgundy/Hunter        | -      |
| Camel/Beige            |        |

#### Contact: sales@sinoblue.com

Halter Sizes: Suckling, Foal, Weanling, Mini (S, M, L), Yearling, Colt, Pony, Small, Cob, Arabian, Horse (Med), Large, XL, Draft. We can manufacture to customer specified sizing. Webbing Colors: Also on Pages 6-7

## **HALTERS**

PU Waffle Foam **Excellent Padding** and Durability



SB60192 Felt

 BP zinc hardware, nylon webbing, Rolled throat with snap, Adjustable nose, Felt padding on nose and crown.



SB60103A

 Strong PP webbing halter with soft yet strong PU waffle foam padding on crown and nose. Comes in all sizes.



SB60105



SB60105

 Stitched PU waffle padding on crown and nose, BP hardware, Flat throat with bolt snap, grommets, adjustable nose. Matching lead available.



SB60127 Nubuck

 Stitched synthetic Nubuck padding on crown and nose, BP hardware, Flat throat with snap, grommets, Adjustable nose.



SB60156

Two-color poly webbing, Brass plated hardware, Flat throat w/snap, Colors: Black with Forest Green, Purple, Red, Burgundy,



SB60102

 BP zinc hardware, Nylon webbing, Rolled throat with spring snap, Adjustable nose, Grommet buckle holes.



SB60103

 BP zinc hardware, Nylon webbing, Rolled throat with spring snap, Grommet buckle holes.



SB60301

 BP or NP zinc hardware, Nylon or Poly webbing, Flat throat, Strong and reliable.



SB60170

 BP hardware, Thick nylon webbing, Rolled th