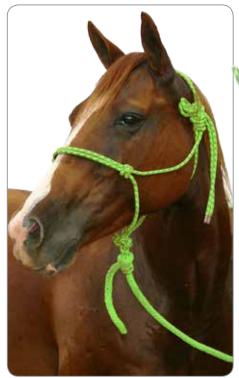

8

 Sheep prong control collar with leather hand loop. Chrome plated hardware. Leather Color: Black, Brown. Sizes: S, M and L.



SB60207

Sheep deluxe grab halter with snap. Many color options.

#### SB60276

Sheep grab halter. Poly rope.

#### SB60275

Cow grab halter. Poly rope.



 Cow halter with control chain. Heavy duty webbing and construction. Sizes: Calf, Yearling, Cow.



#### SB60306

 Cow rope halter with poly rope. Colors: Black, Red, Blue. Sizes: Calf, Yearling, Cow.



#### SB60225

Cow or Horse collar. 40" or 44" for cow. Adjustable. Heavy duty 2" webbing. Can manufacture to spec.

SB72139 Horn Wraps
Nylon horn wrap with white felt liner. One size fits all steers with an adjustable wrap design. Colors (5): Blue, Red, Black, Brown, Green.



SB60274



## **ROPE HALTERS**





#### SB60401

• 5/16" (8mm) poly rope halter w/lead, double crown and nose, fiador knot and 5/8" x 8' (1.6cm x 2.4m) poly lead rope.



SB60402 • 5/16" (8mm) poly rope halter, double crown and nose, flador knot. Brass headstrap tip optional.

| A5. Poly Rope C   | Colors (22)