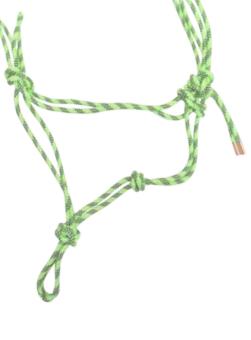

Sheep deluxe grab halter with snap. Many color options.

#### SB60276

Sheep grab halter. Poly rope.

#### SB60275

Cow grab halter. Poly rope.



 Cow halter with control chain. Heavy duty webbing and construction. Sizes: Calf, Yearling, Cow.



#### SB60306

 Cow rope halter with poly rope. Colors: Black, Red, Blue. Sizes: Calf, Yearling, Cow.



#### SB60225

Cow or Horse collar. 40" or 44" for cow. Adjustable. Heavy duty 2" webbing. Can manufacture to spec.

SB72139 Horn Wraps
Nylon horn wrap with white felt liner. One size fits all steers with an adjustable wrap design. Colors (5): Blue, Red, Black, Brown, Green.



SB60274



## **ROPE HALTERS**





#### SB60401

• 5/16" (8mm) poly rope halter w/lead, double crown and nose, fiador knot and 5/8" x 8' (1.6cm x 2.4m) poly lead rope.



SB60402 • 5/16" (8mm) poly rope halter, double crown and nose, flador knot. Brass headstrap tip optional.

| A5. Poly Rope C   | Colors (22)