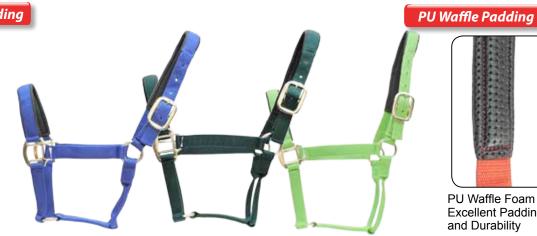

lack/Hunter           | ****   |
| Black/Gold             |        |
| Black/Grey             |        |
| Navy/Burgundy          |        |
| Navy/Light Brown       |        |
| Navy Blue/White        |        |
| Hunter/Navy Blue       |        |
| Hunter/White           |        |
| Burgundy/Hunter        | -      |
| Camel/Beige            |        |

#### Contact: sales@sinoblue.com

Halter Sizes: Suckling, Foal, Weanling, Mini (S, M, L), Yearling, Colt, Pony, Small, Cob, Arabian, Horse (Med), Large, XL, Draft. We can manufacture to customer specified sizing. Webbing Colors: Also on Pages 6-7

## **HALTERS**

PU Waffle Foam **Excellent Padding** and Durability



SB60192 Felt

 BP zinc hardware, nylon webbing, Rolled throat with snap, Adjustable nose, Felt padding on nose and crown.



SB60103A

 Strong PP webbing halter with soft yet strong PU waffle foam padding on crown and nose. Comes in all sizes.



SB60105



SB60105

 Stitched PU waffle padding on crown and nose, BP hardware, Flat throat with bolt snap, grommets, adjustable nose. Matching lead available.



SB60127 Nubuck

 Stitched synthetic Nubuck padding on crown and nose, BP hardware, Flat throat with snap, grommets, Adjustable nose.



SB60156

Two-color poly webbing, Brass plated hardware, Flat throat w/snap, Colors: Black with Forest Green, Purple, Red, Burgundy,



SB60102

 BP zinc hardware, Nylon webbing, Rolled throat with spring snap, Adjustable nose, Grommet buckle holes.



SB60103

 BP zinc hardware, Nylon webbing, Rolled throat with spring snap, Grommet buckle holes.



SB60301

 BP or NP zinc h