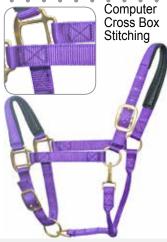

# **Configure to Order**

- Rolled Throat, Flat Throat
- With Snap, Without Snap
- Choice of Snap Type
- With Nose Buckle or Without Nose Buckle



## **Digital Printing**

- Webbing Printing Support
- Make Any Repeating Pattern
- Create Your Own Design
- Coordinate Colors





## **HALTERS**

**Halter Sizes:** Suckling, Foal, Weanling, Mini (S, M, L), Yearling, Colt, Pony, Small, Cob, Arabian, Horse (Med), Large, XL, Draft. We can manufacture to customer specified sizing.

Webbing Colors: Also on Pages 6-7



#### SB60165 Overlay Halter

• Brass plate zinc hardware, 1" (2.5cm) nylon with 3/4" (1.9cm) overlay, Rolled throat. Matching color leads available.



#### SB60109

 Heavy BP zinc hardware, Solid brass throat snap, Thick 2.8mm nylon webbing, Adjustable nose, Padded nose and crown.



#### SB60130

 Solid brass hardware, Thick 2.8mm nylon webbing, Adjustable nose, Padded nose and crown, computer cross box stitching.



#### SB60104B

 Solid brass hardware including solid brass grommets and crown tip, Thick 2.8mm nylon webbing, Rolled throat.



#### SB60104BP

Brass plate zinc hardware,
 2.4mm nylon webbing, Rolled throat, Solid brass grommets and crown tip.

#### SB60149 Swatches

| Navy Blue/Beige     |  |
|---------------------|--|
| Blue/Beige          |  |
| Black/Beige         |  |
| Red/Beige           |  |
| Hunter/Beige        |  |
| Burgundy/Beige      |  |
| Purple/Light Purple |  |

#### SB60162 Swatches

| Light Blue/Navy Blue |  |
|----------------------|--|
| Purple /Light Purple |  |
| Red/Navy Blue        |  |
| Beige/Brown          |  |



#### SB601