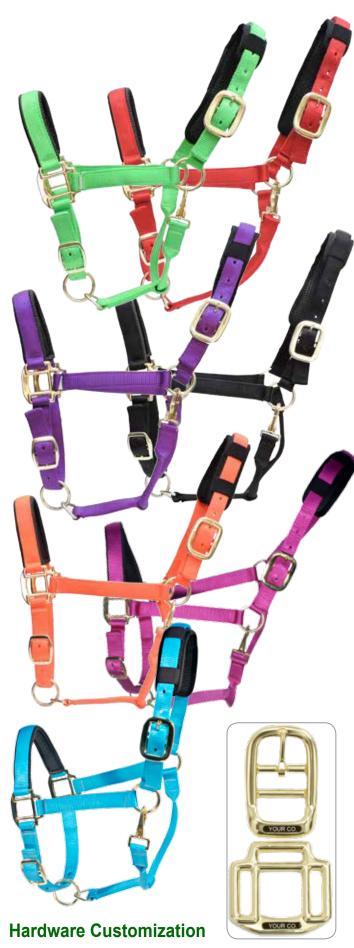

## **HALTERS**

# SINOBLUE



**Great Selection of Webbing Colors** 

| Nylon Webb    | ing (49)