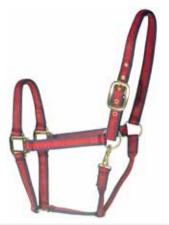

nd crown, computer cross box stitching.



#### SB60104B

 Solid brass hardware including solid brass grommets and crown tip, Thick 2.8mm nylon webbing, Rolled throat.



#### SB60104BP

Brass plate zinc hardware,
 2.4mm nylon webbing, Rolled throat, Solid brass grommets and crown tip.

#### SB60149 Swatches

| Navy Blue/Beige     |  |
|---------------------|--|
| Blue/Beige          |  |
| Black/Beige         |  |
| Red/Beige           |  |
| Hunter/Beige        |  |
| Burgundy/Beige      |  |
| Purple/Light Purple |  |

#### SB60162 Swatches

| Light Blue/Navy Blue |  |
|----------------------|--|
| Purple /Light Purple |  |
| Red/Navy Blue        |  |
| Beige/Brown          |  |



#### SB60149

 BP zinc hardware, Patterned nylon webbing, Rolled throat with snap. Grommet buckle holes.



#### SB60162

 BP zinc hardware, Two tone nylon webbing, Rolled throat with snap. Grommet buckle holes.



#### SB60131

 Black powder coated hardware, Heavy 2.8mm nylon webbing, Pu padded, Rolled throat with snap.

## **HALTERS**



SB60165 Overlay



SB60115

 BP zinc hardware, nylon webbing, printed overlay, rolled throat with snap, adjustable nose. Matching lead available.

SB60116- Digital Printed Webbing

These halters use digitally printed webbing. Create custom patterns and colors can help create one of a kind products. BP zinc hardware, Nylon webbing, printed overlay, Rolled throat with snap, Adjustable nose, Matching lead available.



SB60253

Brass plated hardware,1" (2.5cm) nylon with 3/4"

(1.9cm) réflective overlay, Flat

throat with replaceable snap.

Safety Reflective