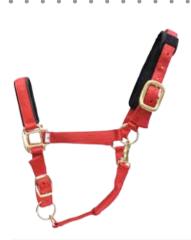

y Cross Boxed, Computerized Stitching

## **Throat Type Choice**

- Choice of Buckle or No Buckle
- Buckle Location
- Hardware Type

## **Configure to Order**

- Rolled Throat, Flat Throat
- With Snap, Without Snap
- Choice of Snap Type
- With Nose Buckle or Without Nose Buckle



## **Digital Printing**

- Webbing Printing Support
- Make Any Repeating Pattern
- Create Your Own Design
- Coordinate Colors





## **HALTERS**

**Halter Sizes:** Suckling, Foal, Weanling, Mini (S, M, L), Yearling, Colt, Pony, Small, Cob, Arabian, Horse (Med), Large, XL, Draft. We can manufacture to customer specified sizing.

Webbing Colors: Also on Pages 6-7



#### SB60165 Overlay Halter

• Brass plate zinc hardware, 1" (2.5cm) nylon with 3/4" (1.9cm) overlay, Rolled throat. Matching color leads available.



#### SB60109

 Heavy BP zinc hardware, Solid brass throat snap, Thick 2.8mm nylon webbing, Adjustable nose, Padded nose and crown.



#### SB60130

 Solid brass hardware, Thick 2.8mm nylon webbing, Adjustable nose, Padded nose and crown, computer cross box stitching.



#### SB60104B

 Solid brass hardware including solid brass grommets and crown tip, Thick 2.8mm nylon webbing, Rolled throat.



#### SB60104BP

Brass plate zinc hardware,
 2.4mm nylon webbing, Rolled throat, Solid brass grommets and crown tip.

#### SB60149 Swatches

| Navy Blue/Beige     |  |
|---------------------|--|
| Blue/Beige          |  |
| Black/Beige         |  |
| Red/Beige           |  |
| Hunter/Beige        |  |
| Burgundy/Beige      |  |
| Purple/Light Purple |  |

#### SB60162 Swatches

| Light Blue/Navy B