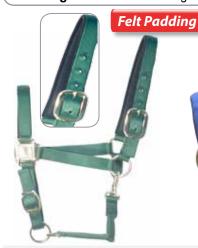

|        |
| Blue                   |        |
| Purple                 | 10-11- |
| Black/Red              |        |
| Black/Hunter           | ****   |
| Black/Gold             |        |
| Black/Grey             |        |
| Navy/Burgundy          |        |
| Navy/Light Brown       |        |
| Navy Blue/White        |        |
| Hunter/Navy Blue       |        |
| Hunter/White           |        |
| Burgundy/Hunter        | -      |
| Camel/Beige            |        |

#### Contact: sales@sinoblue.com

Halter Sizes: Suckling, Foal, Weanling, Mini (S, M, L), Yearling, Colt, Pony, Small, Cob, Arabian, Horse (Med), Large, XL, Draft. We can manufacture to customer specified sizing. Webbing Colors: Also on Pages 6-7

## **HALTERS**

PU Waffle Foam **Excellent Padding** and Durability



SB60192 Felt

 BP zinc hardware, nylon webbing, Rolled throat with snap, Adjustable nose, Felt padding on nose and crown.



SB60103A

 Strong PP webbing halter with soft yet strong PU waffle foam padding on crown and nose. Comes in all sizes.



SB60105



SB60105

 Stitched PU waffle padding on crown and nose, BP hardware, Flat throat with bolt snap, grommets, adjustable nose. Matching lead available.



SB60127 Nubuck

 Stitched synthetic Nubuck padding on crown and nose, BP hardware, Flat throat with snap, grommets, Adjustable nose.



SB60156

Two-color poly webbing, Brass plated hardware, Flat throat w/snap, Colors: Black with Forest Green, Purple, Red, Burgundy,



SB60102

 BP zinc hardware, Nylon webbing, Rolled throat with spring snap, Adjustable nose, Grommet buckle holes.