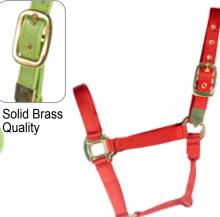

e Colors





## **HALTERS**

**Halter Sizes:** Suckling, Foal, Weanling, Mini (S, M, L), Yearling, Colt, Pony, Small, Cob, Arabian, Horse (Med), Large, XL, Draft. We can manufacture to customer specified sizing.

Webbing Colors: Also on Pages 6-7



#### SB60165 Overlay Halter

• Brass plate zinc hardware, 1" (2.5cm) nylon with 3/4" (1.9cm) overlay, Rolled throat. Matching color leads available.



#### SB60109

 Heavy BP zinc hardware, Solid brass throat snap, Thick 2.8mm nylon webbing, Adjustable nose, Padded nose and crown.



#### SB60130

 Solid brass hardware, Thick 2.8mm nylon webbing, Adjustable nose, Padded nose and crown, computer cross box stitching.



#### SB60104B

 Solid brass hardware including solid brass grommets and crown tip, Thick 2.8mm nylon webbing, Rolled throat.



#### SB60104BP

Brass plate zinc hardware,
 2.4mm nylon webbing, Rolled throat, Solid brass grommets and crown tip.

#### SB60149 Swatches

| Navy Blue/Beige     |  |
|---------------------|--|
| Blue/Beige          |  |
| Black/Beige         |  |
| Red/Beige           |  |
| Hunter/Beige        |  |
| Burgundy/Beige      |  |
| Purple/Light Purple |  |

#### SB60162 Swatches

| Light Blue/Navy Blue |  |
|----------------------|--|
| Purple /Light Purple |  |
| Red/Navy Blue        |  |
| Beige/Brown          |  |



#### SB60149

 BP zinc hardware, Patterned nylon webbing, Rolled throat with snap. Grommet buckle holes.



#### SB60162

 BP zinc hardware, Two tone nylon webbing, Rolled throat with snap. Grommet buckle holes.



#### SB60131

 Black powder coated hardware, Heavy 2.8mm nyl