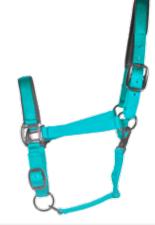

ets and crown tip, Thick 2.8mm nylon webbing, Rolled throat.



#### SB60104BP

Brass plate zinc hardware,
 2.4mm nylon webbing, Rolled throat, Solid brass grommets and crown tip.

#### SB60149 Swatches

| Navy Blue/Beige     |  |
|---------------------|--|
| Blue/Beige          |  |
| Black/Beige         |  |
| Red/Beige           |  |
| Hunter/Beige        |  |
| Burgundy/Beige      |  |
| Purple/Light Purple |  |

#### SB60162 Swatches

| Light Blue/Navy Blue |  |
|----------------------|--|
| Purple /Light Purple |  |
| Red/Navy Blue        |  |
| Beige/Brown          |  |



#### SB60149

 BP zinc hardware, Patterned nylon webbing, Rolled throat with snap. Grommet buckle holes.



#### SB60162

 BP zinc hardware, Two tone nylon webbing, Rolled throat with snap. Grommet buckle holes.



#### SB60131

 Black powder coated hardware, Heavy 2.8mm nylon webbing, Pu padded, Rolled throat with snap.

## **HALTERS**



SB60165 Overlay



SB60115

 BP zinc hardware, nylon webbing, printed overlay, rolled throat with snap, adjustable nose. Matching lead available.

SB60116- Digital Printed Webbing

These halters use digitally printed webbing. Create custom patterns and colors can help create one of a kind products. BP zinc hardware, Nylon webbing, printed overlay, Rolled throat with snap, Adjustable nose, Matching lead available.



SB60253

Brass plated hardware,1" (2.5cm) nylon with 3/4"

(1.9cm) réflective overlay, Flat

throat with replaceable snap.

Safety Reflective



#### SB60172

 BP hardware w/ Solid Brass snap, Thick nylon webbing, Rolled throat with snap, Computerized