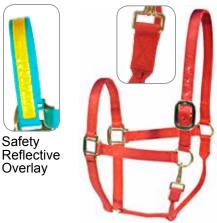

#### SB60162

 BP zinc hardware, Two tone nylon webbing, Rolled throat with snap. Grommet buckle holes.



#### SB60131

 Black powder coated hardware, Heavy 2.8mm nylon webbing, Pu padded, Rolled throat with snap.

## **HALTERS**



SB60165 Overlay



SB60115

 BP zinc hardware, nylon webbing, printed overlay, rolled throat with snap, adjustable nose. Matching lead available.

SB60116- Digital Printed Webbing

These halters use digitally printed webbing. Create custom patterns and colors can help create one of a kind products. BP zinc hardware, Nylon webbing, printed overlay, Rolled throat with snap, Adjustable nose, Matching lead available.



SB60253

Brass plated hardware,1" (2.5cm) nylon with 3/4"

(1.9cm) réflective overlay, Flat

throat with replaceable snap.

Safety Reflective



#### SB60172

 BP hardware w/ Solid Brass snap, Thick nylon webbing, Rolled throat with snap, Computerized cross stitch construction.



#### SB60106

 BP zinc hardware, Nylon webbing, Flat throat with bolt snap, Adjustable nose, grommet buckles, Padded nose and crown.



SB60106



Strengthen Your Brand



SB60139



SB60139

 3-Color halter of any webbing color choice, brushed metal finish zinc hardware, heavy 2.8mm nylon webbing, Rolled throat with snap.



SB60179

 Brushed metal finish zinc hardware, Heavy 2.8mm nylon webbing, Rolled throat with snap, matching crown strap tip.

## **HALTERS**

#### Breakaway Safety Halter



#### SB60154

• Safety Halter, with leather breakaway replaceable link. Nylon or Poly webbing, Rolled throat with snap.



#### SB60187

 BP hardware, Earth Tie