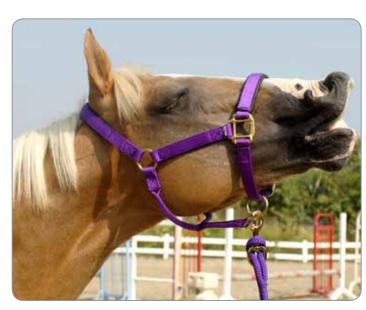

Waffle Foam Padding
- Felt Padding
- Neoprene Padding
- Foam Padding
- Permanently Stitched or Replaceable Designs
- Fleece Padding

#### **Choice of Hardware**

- Solid Brass, Brass
   Plated, Nickel Plated,
   Stainless Steel, Die Cast
   Zinc, Malleable Iron,
   Powder Coat Finish
- Heavy or Lighter Weight Hardware
- Different Types

## Stitching Type

- Regular Stitching
- High Quality Cross Boxed, Computerized Stitching

## **Throat Type Choice**

- Choice of Buckle or No Buckle
- Buckle Location
- Hardware Type

## **Configure to Order**

- Rolled Throat, Flat Throat
- With Snap, Without Snap
- Choice of Snap Type
- With Nose Buckle or Without Nose Buckle



## **Digital Printing**

- Webbing Printing Support
- Make Any Repeating Pattern
- Create Your Own Design
- Coordinate Colors





## **HALTERS**

**Halter Sizes:** Suckling, Foal, Weanling, Mini (S, M, L), Yearling, Colt, Pony, Small, Cob, Arabian, Horse (Med), Large, XL, Draft. We can manufacture to customer specified sizing.

Webbing Colors: Also on Pages 6-7



#### SB60165 Overlay Halter

• Brass plate zinc hardware, 1" (2.5cm) nylon with 3/4" (1.9cm) overlay, Rolled throat. Matching color leads available.



#### SB60109

 Heavy BP zinc hardware, Solid brass throat snap, Thick 2.8mm nylon webbing, Adjustable nose, Padded nose and crown.



#### SB60130

 Solid brass hardware, Thick 2.8mm nylon webbing, Adjustable nose, Padded nose and crown, computer cross box stitching.



#### SB60104B

 Solid brass hardware including solid brass grommets and crown tip, Thick 2.8mm nylon webbing, Rolled throat.



#### SB6