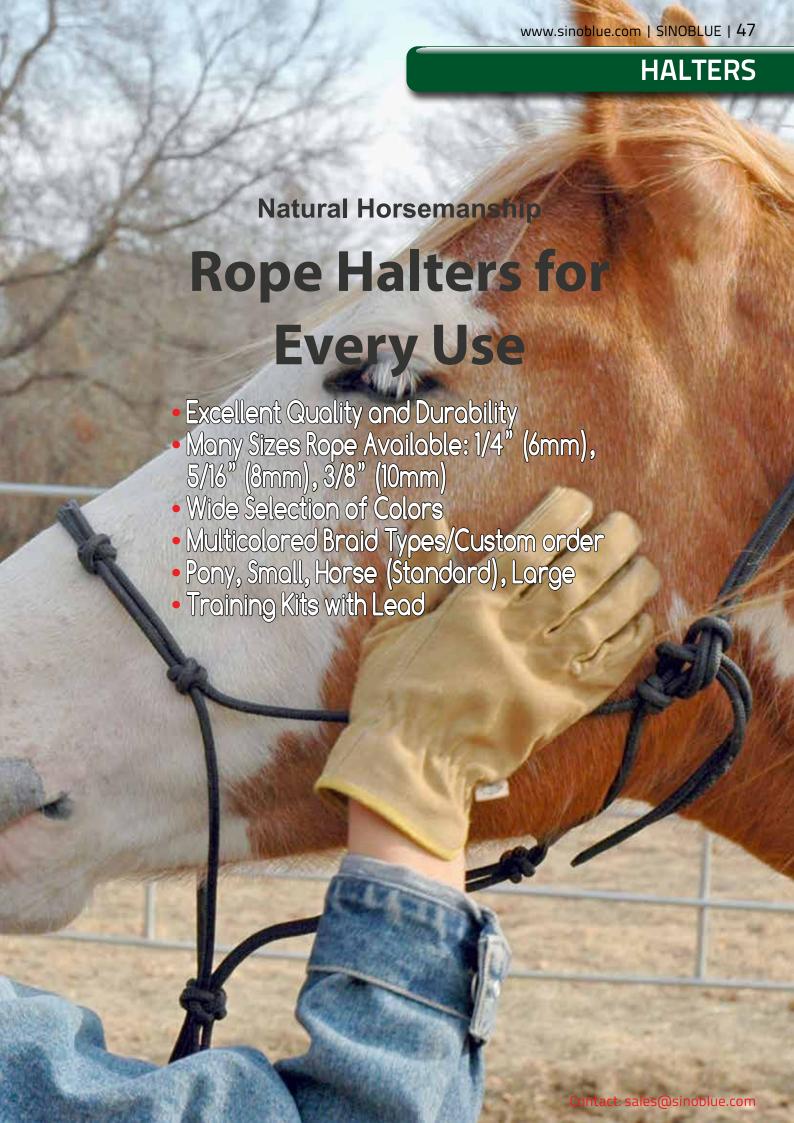

ad available.



SB60508

 Sheep prong control collar with leather hand loop. Chrome plated hardware. Leather Color: Black, Brown. Sizes: S, M and L.



SB60207

Sheep deluxe grab halter with snap. Many color options.

#### SB60276

Sheep grab halter. Poly rope.

#### SB60275

Cow grab halter. Poly rope.



 Cow halter with control chain. Heavy duty webbing and construction. Sizes: Calf, Yearling, Cow.



#### SB60306

 Cow rope halter with poly rope. Colors: Black, Red, Blue. Sizes: Calf, Yearling, Cow.



#### SB60225

Cow or Horse collar. 40" or 44" for cow. Adjustable. Heavy duty 2" webbing. Can manufacture to spec.

SB72139 Horn Wraps
Nylon horn wrap with white felt liner. One size fits all steers with an adjustable wrap design. Colors (5): Blue, Red, Black, Brown, Green.



SB60274



## **ROPE HALTERS**





#### SB60401

• 5/16" (8mm) poly rope halter w/lead, double crown and nose, fiador knot and 5/8" x 8' (1.6cm x 2.4m) poly lead rope.



SB60402 • 5/16" (8mm) poly rope halter, double crown and nose, flador knot. Brass headstrap tip optional.

| A5. Poly Rope C   | Colors (22)