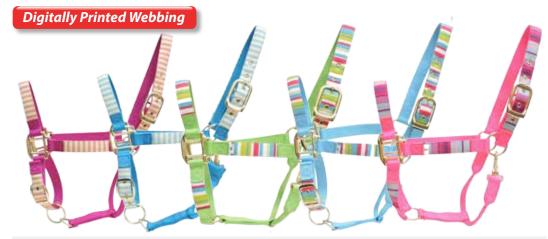

lid brass grommets and crown tip.

#### SB60149 Swatches

| Navy Blue/Beige     |  |
|---------------------|--|
| Blue/Beige          |  |
| Black/Beige         |  |
| Red/Beige           |  |
| Hunter/Beige        |  |
| Burgundy/Beige      |  |
| Purple/Light Purple |  |

#### SB60162 Swatches

| Light Blue/Navy Blue |  |
|----------------------|--|
| Purple /Light Purple |  |
| Red/Navy Blue        |  |
| Beige/Brown          |  |



#### SB60149

 BP zinc hardware, Patterned nylon webbing, Rolled throat with snap. Grommet buckle holes.



#### SB60162

 BP zinc hardware, Two tone nylon webbing, Rolled throat with snap. Grommet buckle holes.



#### SB60131

 Black powder coated hardware, Heavy 2.8mm nylon webbing, Pu padded, Rolled throat with snap.

## **HALTERS**



SB60165 Overlay



SB60115

 BP zinc hardware, nylon webbing, printed overlay, rolled throat with snap, adjustable nose. Matching lead available.

SB60116- Digital Printed Webbing

These halters use digitally printed webbing. Create custom patterns and colors can help create one of a kind products. BP zinc hardware, Nylon webbing, printed overlay, Rolled throat with snap, Adjustable nose, Matching lead available.



SB60253

Brass plated hardware,1" (2.5cm) nylon with 3/4"

(1.9cm) réflective overlay, Flat

throat with replaceable snap.

Safety Reflective



#### SB60172

 BP hardware w/ Solid Brass snap, Thick nylon webbing, Rolled throat with snap, Computerized cross stitch construction.



#### SB60106

 BP zinc hardware, Nylon webbing, Flat throat with bolt snap, Adjustable nose, grommet buckles, Padde