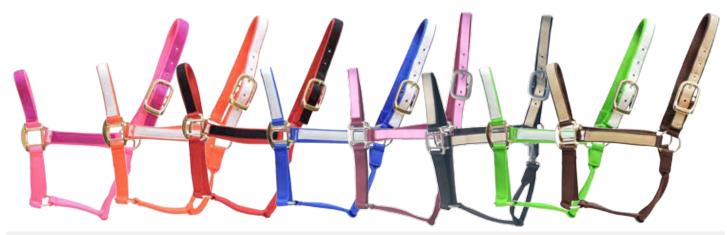

Zinc, Malleable Iron,
   Powder Coat Finish
- Heavy or Lighter Weight Hardware
- Different Types

## Stitching Type

- Regular Stitching
- High Quality Cross Boxed, Computerized Stitching

## **Throat Type Choice**

- Choice of Buckle or No Buckle
- Buckle Location
- Hardware Type

## **Configure to Order**

- Rolled Throat, Flat Throat
- With Snap, Without Snap
- Choice of Snap Type
- With Nose Buckle or Without Nose Buckle



## **Digital Printing**

- Webbing Printing Support
- Make Any Repeating Pattern
- Create Your Own Design
- Coordinate Colors





## **HALTERS**

**Halter Sizes:** Suckling, Foal, Weanling, Mini (S, M, L), Yearling, Colt, Pony, Small, Cob, Arabian, Horse (Med), Large, XL, Draft. We can manufacture to customer specified sizing.

Webbing Colors: Also on Pages 6-7



#### SB60165 Overlay Halter

• Brass plate zinc hardware, 1" (2.5cm) nylon with 3/4" (1.9cm) overlay, Rolled throat. Matching color leads available.



#### SB60109

 Heavy BP zinc hardware, Solid brass throat snap, Thick 2.8mm nylon webbing, Adjustable nose, Padded nose and crown.



#### SB60130

 Solid brass hardware, Thick 2.8mm nylon webbing, Adjustable nose, Padded nose and crown, computer cross box stitching.



#### SB60104B

 Solid brass hardware including solid brass grommets and crown tip, Thick 2.8mm nylon webbing, Rolled throat.



#### SB60104BP

Brass plate zinc hardware,
 2.4mm nylon webbing, Rolled throat, Solid brass grommets and crown tip.

#### SB60149 Swatches

| Navy Blue/Beige     |  |
|---------------------|--|
| Blue/Beige          |  |
| Black/Beige         |  |