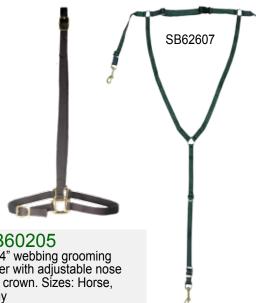

y, Mini (S,M,L) and more.



SB60105 Weanling

Brass plated hardware,
3/4" PP webbing, stitched
PU padding, throat snap, adjustable nose. Sizes: Foal, Weanling, Pony, Mini (S,M,L)



SB60148 Mini

Brass plated hardware, 3/4" PP webbing, rolled throat, Grommet buckle holes. Sizes: Foal, Weanling, Pony, Mini (S,M,L) and more.



SB60112 Mini

Brass plated hardware 3/4" poly webbing, rolled throat, Grommet buckle holes. Sizes: Foal, Weanling, Pony, Mini (S,M,L) and more.

## **HALTERS**



SB60197 Racing Caveson with color overlay.

SB60195

 Racing Bridle. Nylon webbing with color overlay.



SB60202 Matching reins with rubber grips for racing bridle set.



SB60204 Racing bridle set including



SB60281 3/4" webbing training halter with throat snap with solid brass hardware. Size: S, M, L



SB60205

3/4" webbing grooming halter with adjustable nose and crown. Sizes: Horse, Pony

## SB62607

 Buxton Martingale. Strong 3/4" nylon webbing. Slide adjustments. Durable and lightweight with a great fit. Choice of solid brass, BP or NP zinc snaps. All



SB62005

Strong webbing with snaps.

SB62005

SB62003

snaps.



SB62003



SB61109



SB61109

SB60167

 Training surcingle with PU waffle foam padding. Heavy duty webbing and hardware. Multiple rings offer versatility. Easy to clean, just hose off and dry. Sizes: Small, Medium, Large. Color: Black.

• Training caveson is made with 1" (2.5cm) webbing and PU waffle foam padded nose

and forehead. Sizes: Small,

Medium, Large. Color: Black

(others by request).



Lunge aid attachment. Swivel loop.

Lunge aid attachment Steel ring,