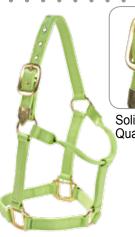

Buckle



## **Digital Printing**

- Webbing Printing Support
- Make Any Repeating Pattern
- Create Your Own Design
- Coordinate Colors





## **HALTERS**

**Halter Sizes:** Suckling, Foal, Weanling, Mini (S, M, L), Yearling, Colt, Pony, Small, Cob, Arabian, Horse (Med), Large, XL, Draft. We can manufacture to customer specified sizing.

Webbing Colors: Also on Pages 6-7



#### SB60165 Overlay Halter

• Brass plate zinc hardware, 1" (2.5cm) nylon with 3/4" (1.9cm) overlay, Rolled throat. Matching color leads available.



#### SB60109

 Heavy BP zinc hardware, Solid brass throat snap, Thick 2.8mm nylon webbing, Adjustable nose, Padded nose and crown.



#### SB60130

 Solid brass hardware, Thick 2.8mm nylon webbing, Adjustable nose, Padded nose and crown, computer cross box stitching.



#### SB60104B

 Solid brass hardware including solid brass grommets and crown tip, Thick 2.8mm nylon webbing, Rolled throat.



#### SB60104BP

Brass plate zinc hardware,
 2.4mm nylon webbing, Rolled throat, Solid brass grommets and crown tip.

#### SB60149 Swatches

| Navy Blue/Beige     |  |
|---------------------|--|
| Blue/Beige          |  |
| Black/Beige         |  |
| Red/Beige           |  |
| Hunter/Beige        |  |
| Burgundy/Beige      |  |
| Purple/Light Purple |  |

#### SB60162 Swatches

| Light Blue/Navy Blue |  |
|----------------------|--|
| Purple /Light Purple |  |
| Red/Navy Blue        |  |
| Beige/Brown          |  |



#### SB60149

 BP zinc hardware, Patterned nylon webbing, Rolled throat with snap. Grommet buckle holes.



#### SB60162

 BP zinc hardware, Two to