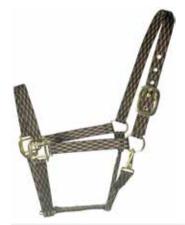

and crown.



#### SB60130

 Solid brass hardware, Thick 2.8mm nylon webbing, Adjustable nose, Padded nose and crown, computer cross box stitching.



#### SB60104B

 Solid brass hardware including solid brass grommets and crown tip, Thick 2.8mm nylon webbing, Rolled throat.



#### SB60104BP

Brass plate zinc hardware,
 2.4mm nylon webbing, Rolled throat, Solid brass grommets and crown tip.

#### SB60149 Swatches

| Navy Blue/Beige     |  |
|---------------------|--|
| Blue/Beige          |  |
| Black/Beige         |  |
| Red/Beige           |  |
| Hunter/Beige        |  |
| Burgundy/Beige      |  |
| Purple/Light Purple |  |

#### SB60162 Swatches

| Light Blue/Navy Blue |  |
|----------------------|--|
| Purple /Light Purple |  |
| Red/Navy Blue        |  |
| Beige/Brown          |  |



#### SB60149

 BP zinc hardware, Patterned nylon webbing, Rolled throat with snap. Grommet buckle holes.



#### SB60162

 BP zinc hardware, Two tone nylon webbing, Rolled throat with snap. Grommet buckle holes.



#### SB60131

 Black powder coated hardware, Heavy 2.8mm nylon webbing, Pu padded, Rolled throat with snap.

## **HALTERS**



SB60165 Overlay



SB60115

 BP zinc hardware, nylon webbing, printed overlay, rolled throat with snap, adjustable nose. Matching lead available.

SB60116- Digital Printed Webbing

These halters use digitally printed webbing. Create custom patterns and colors can help create one of a kind products. BP zinc hardware, Nylon webbing, printed overlay, Rolled throat with snap, Adjustable nose, Matching lead available.



SB60253

Brass plated hardware,1" (2